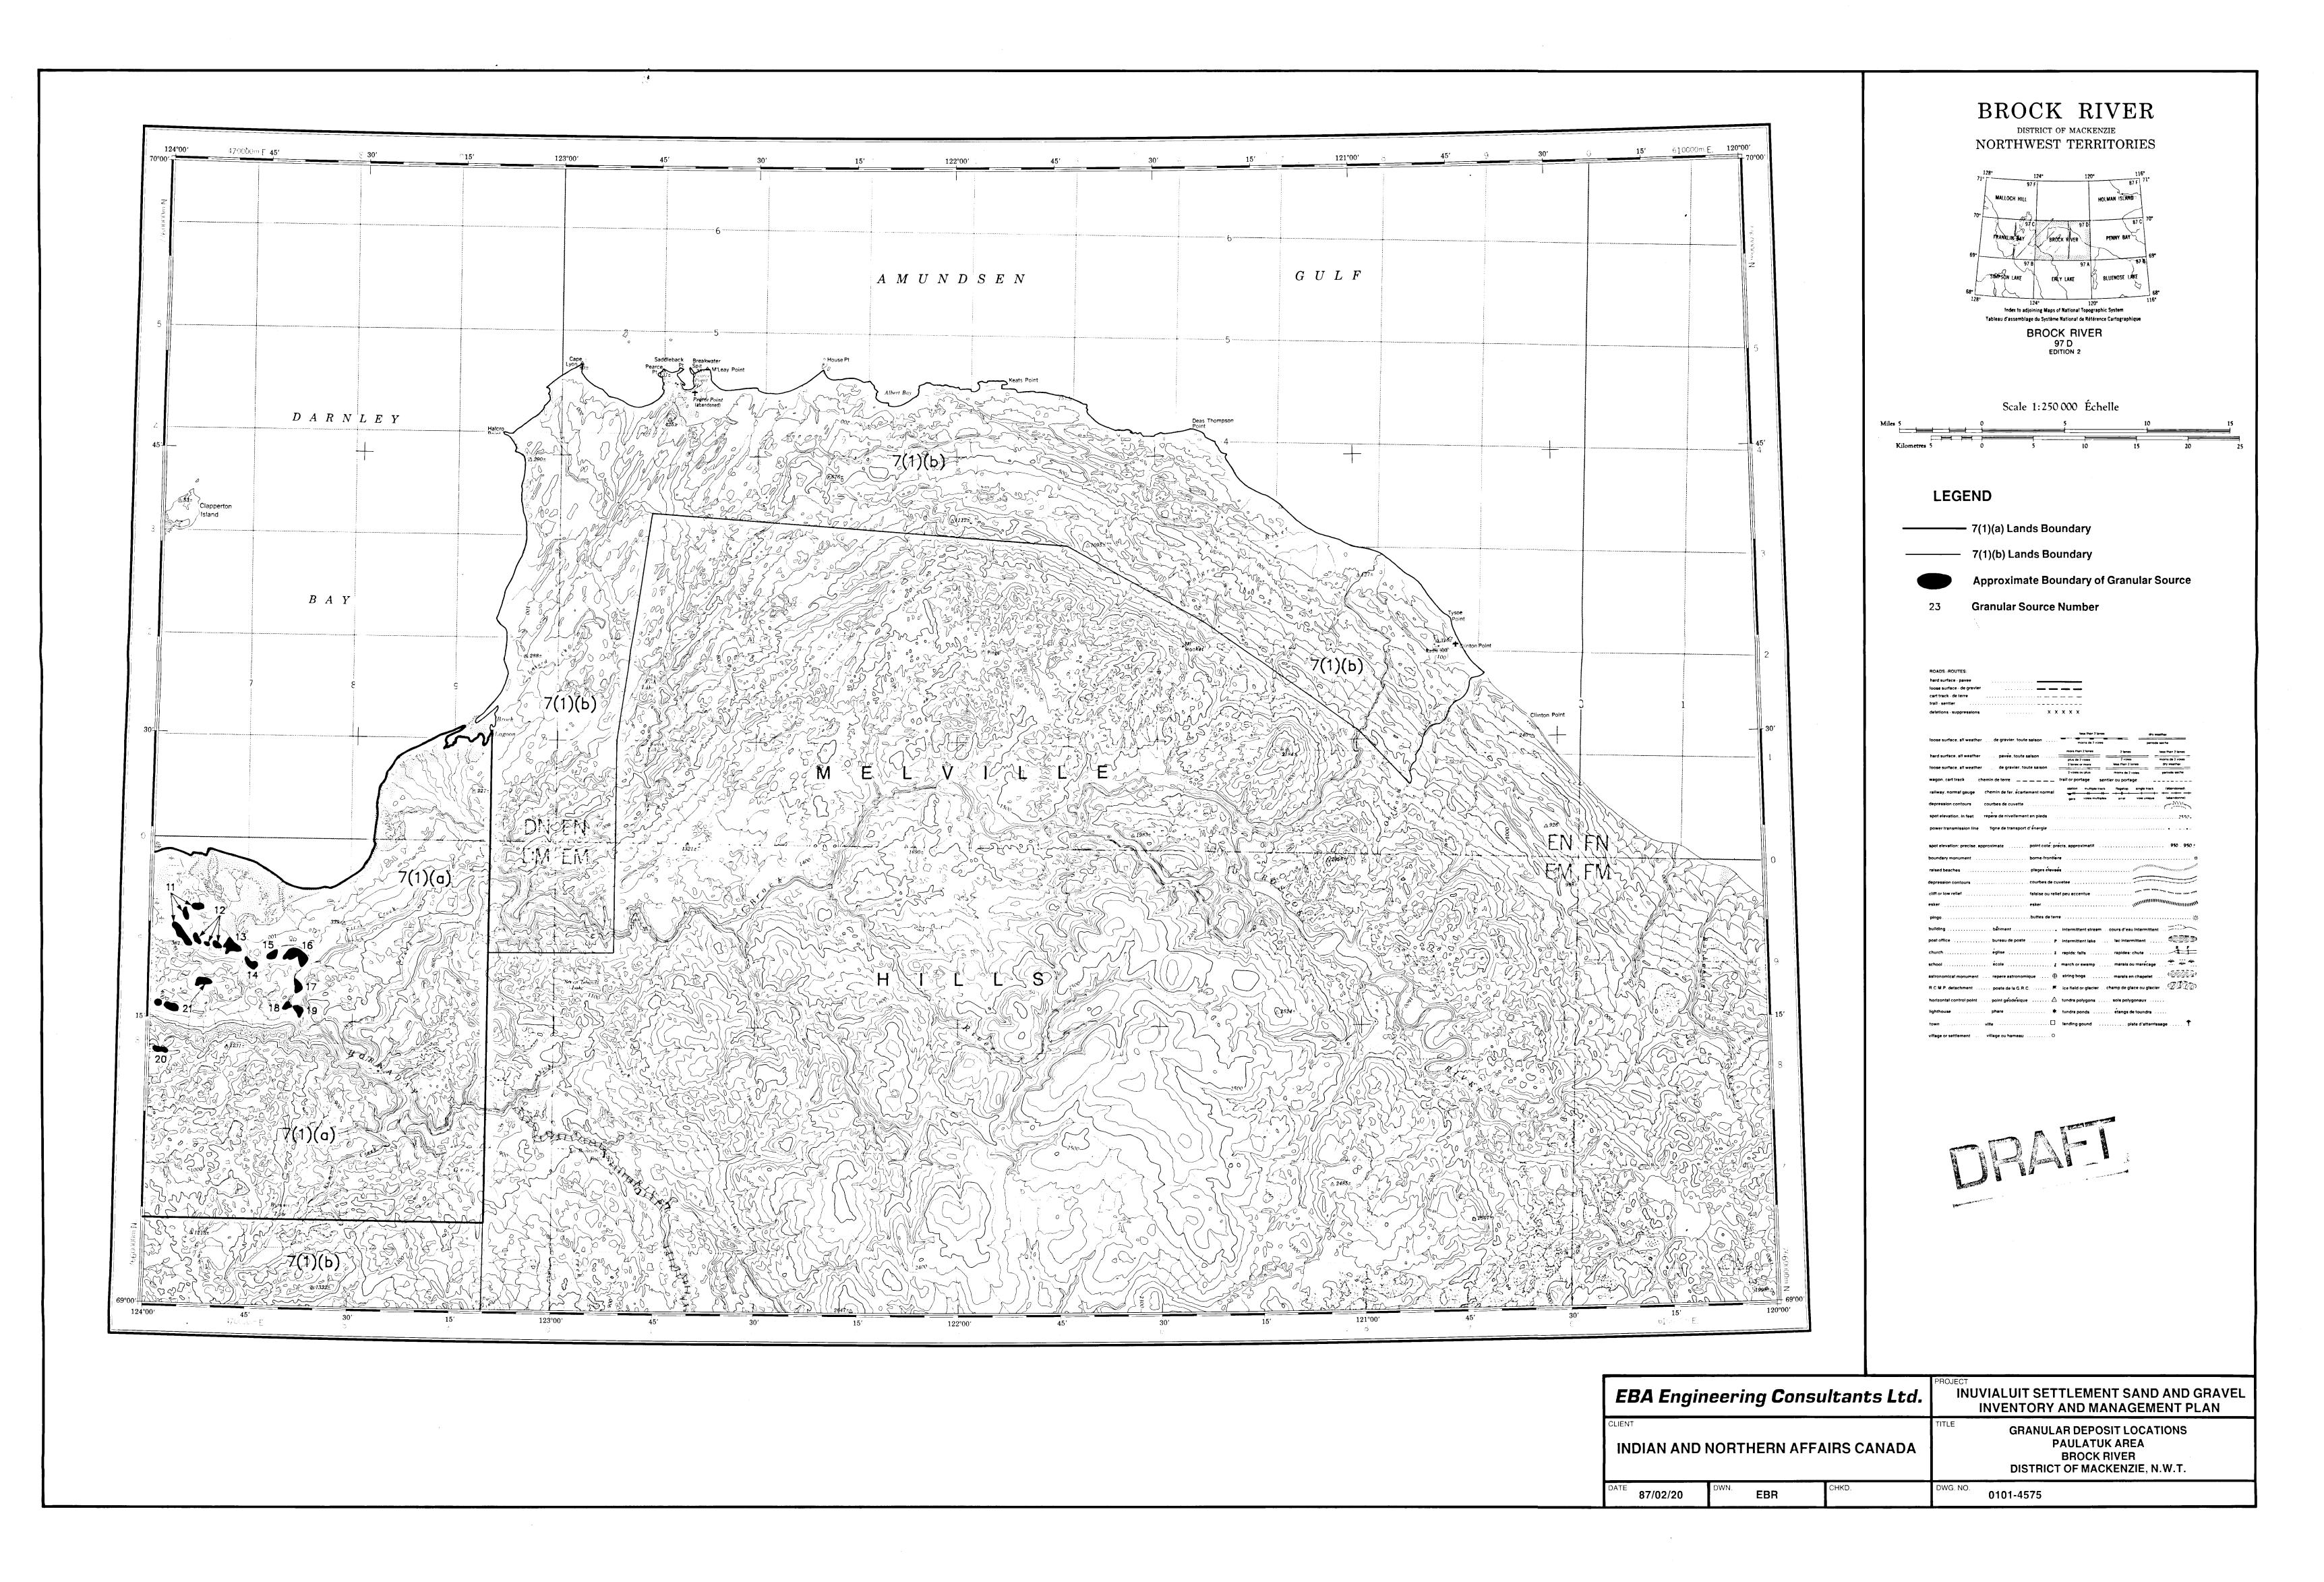

### INUVIALUIT SETTLEMENT SAND AND GRAVEL INVENTORY AND MANAGEMENT PLAN

1:250,000 Maps

-Addendum To Draft Report

Attention: Mr. R.G. Gowan, P.Geol. Geotechnical Advisor

Dear Sir:

Subject: Inuvialuit Settlement Sand and Gravel Inventory and Management Plan-1:250,000 Maps

Please find draft copies of the required 1:250,000 maps enclosed with this letter. These maps constitute an addendum to the recently submitted Draft Report for the subject project.