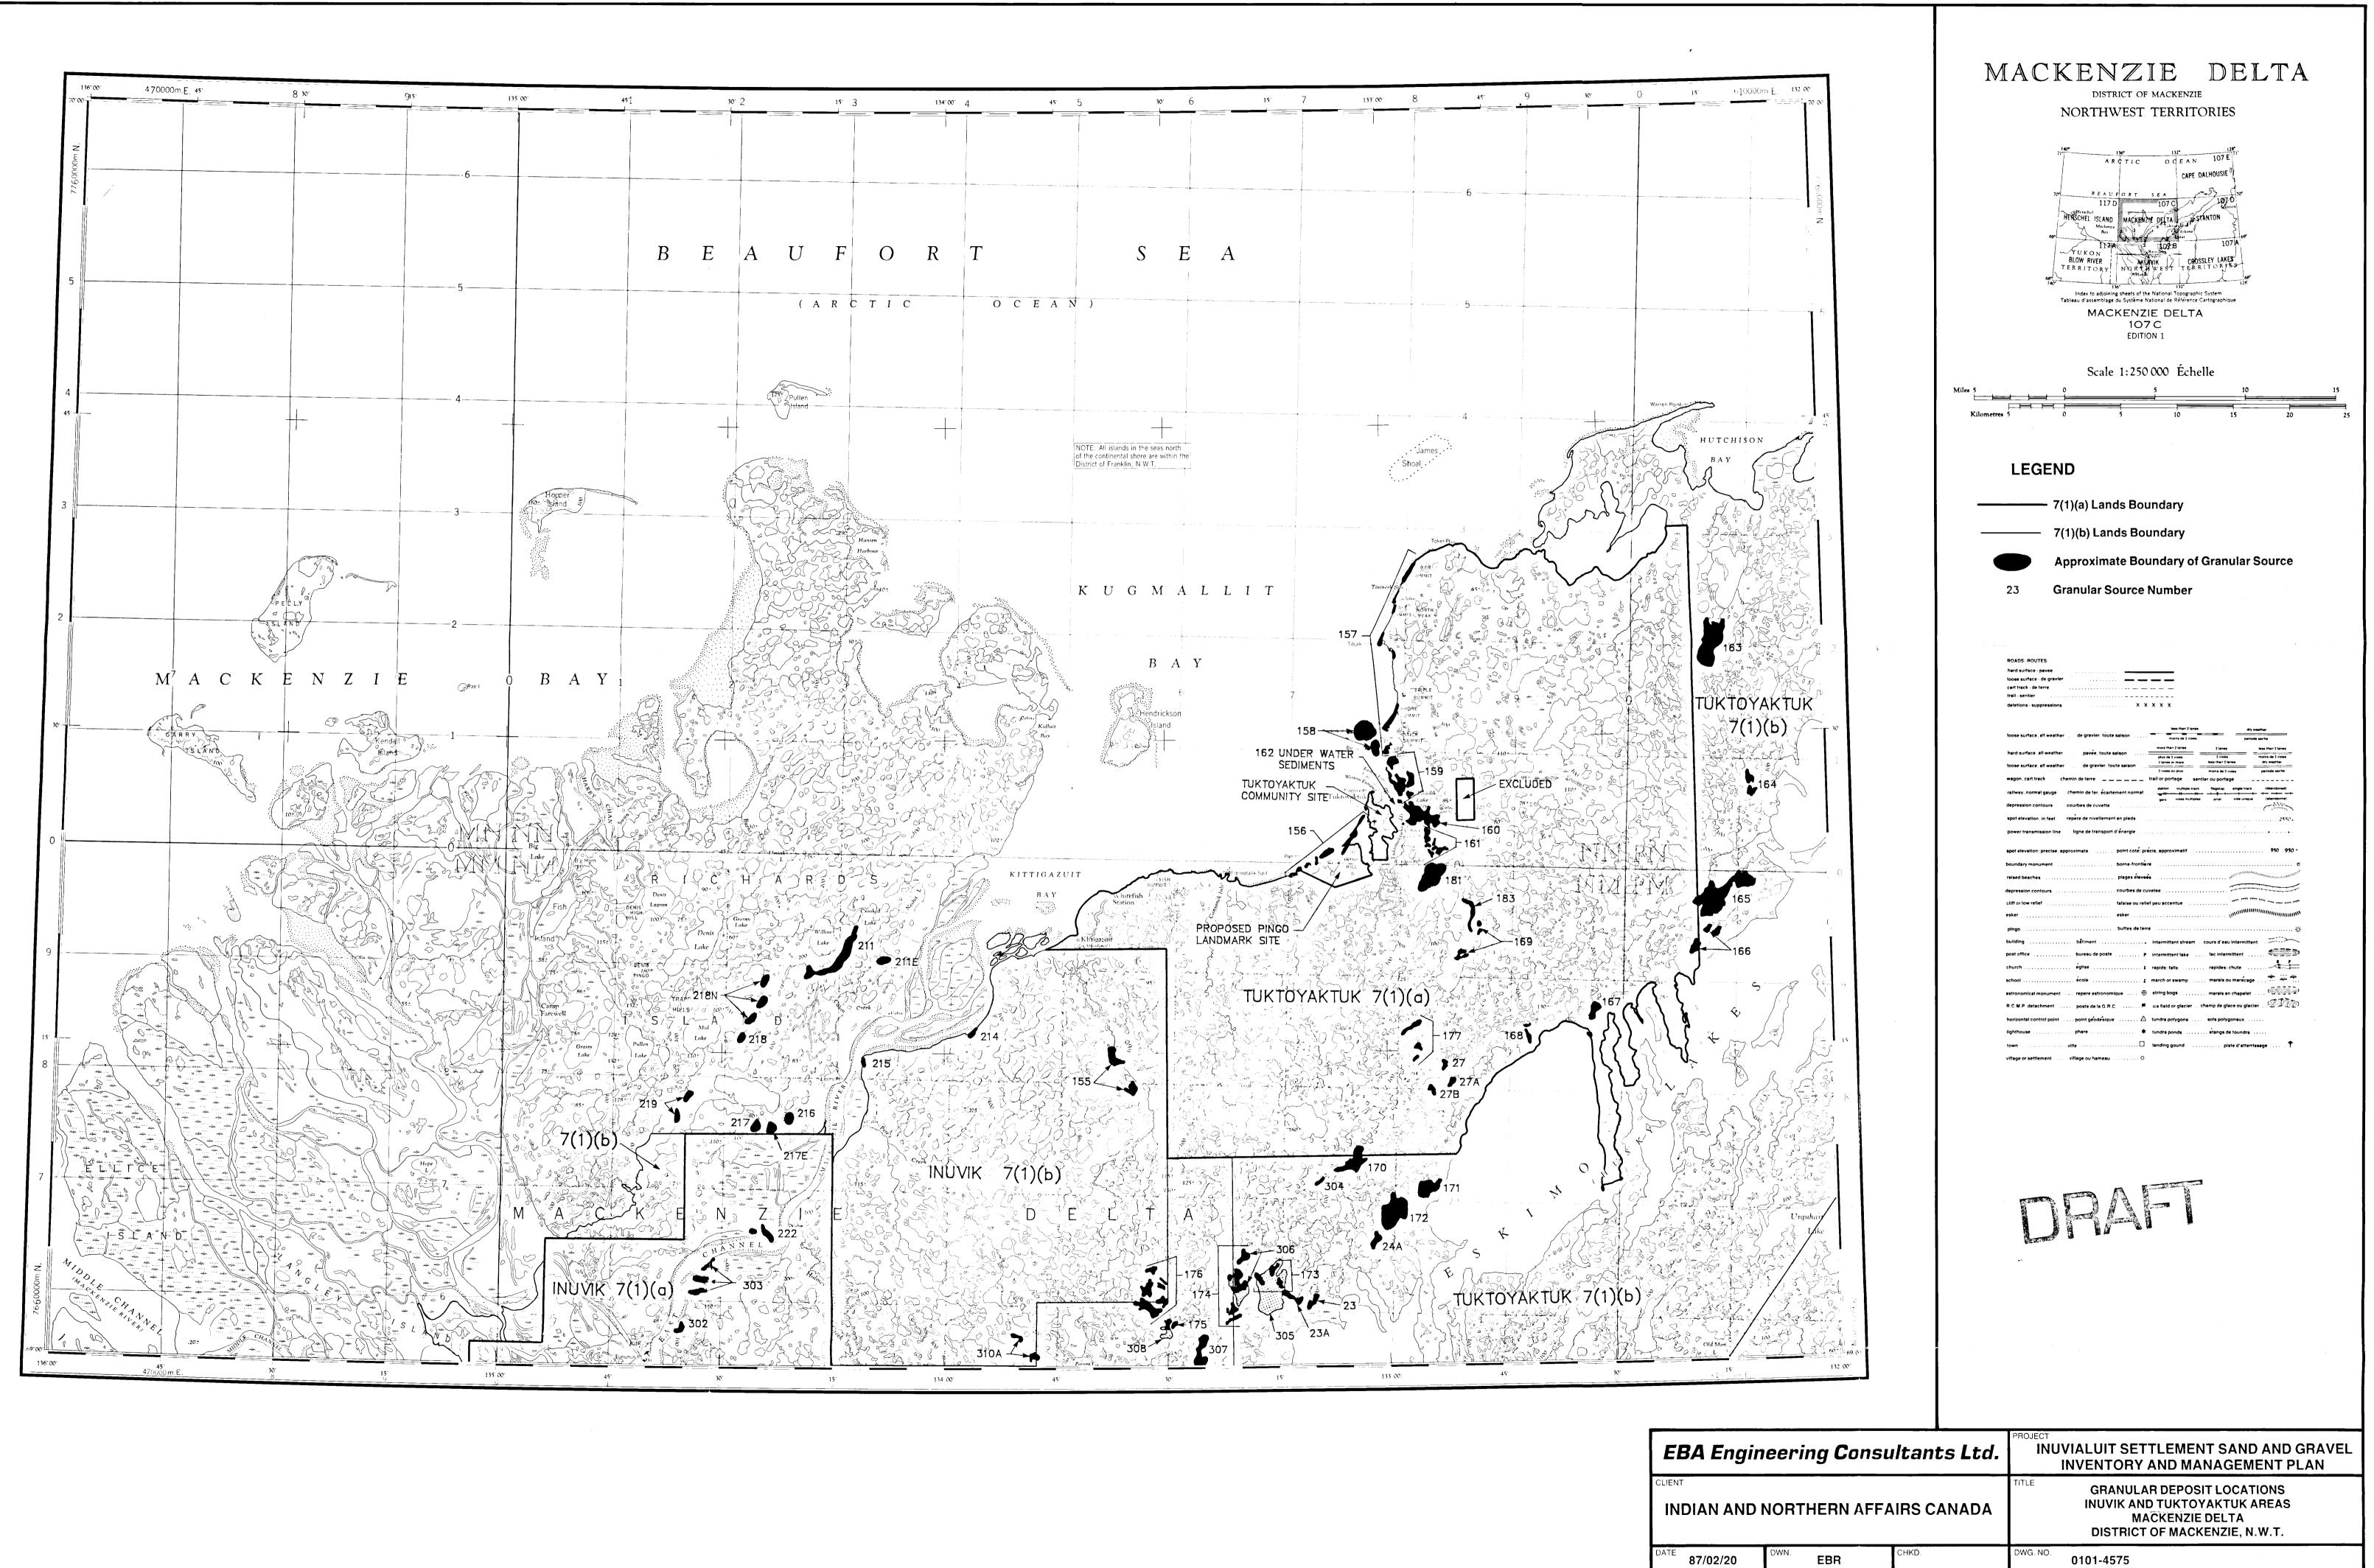

### INUVIALUIT SETTLEMENT SAND AND GRAVEL INVENTORY AND MANAGEMENT PLAN

1:250,000 Maps

-Addendum To Draft Report

Attention: Mr. R.G. Gowan, P.Geol. Geotechnical Advisor

Dear Sir:

Subject: Inuvialuit Settlement Sand and Gravel Inventory and Management Plan-1:250,000 Maps

Please find draft copies of the required 1:250,000 maps enclosed with this letter. These maps constitute an addendum to the recently submitted Draft Report for the subject project.