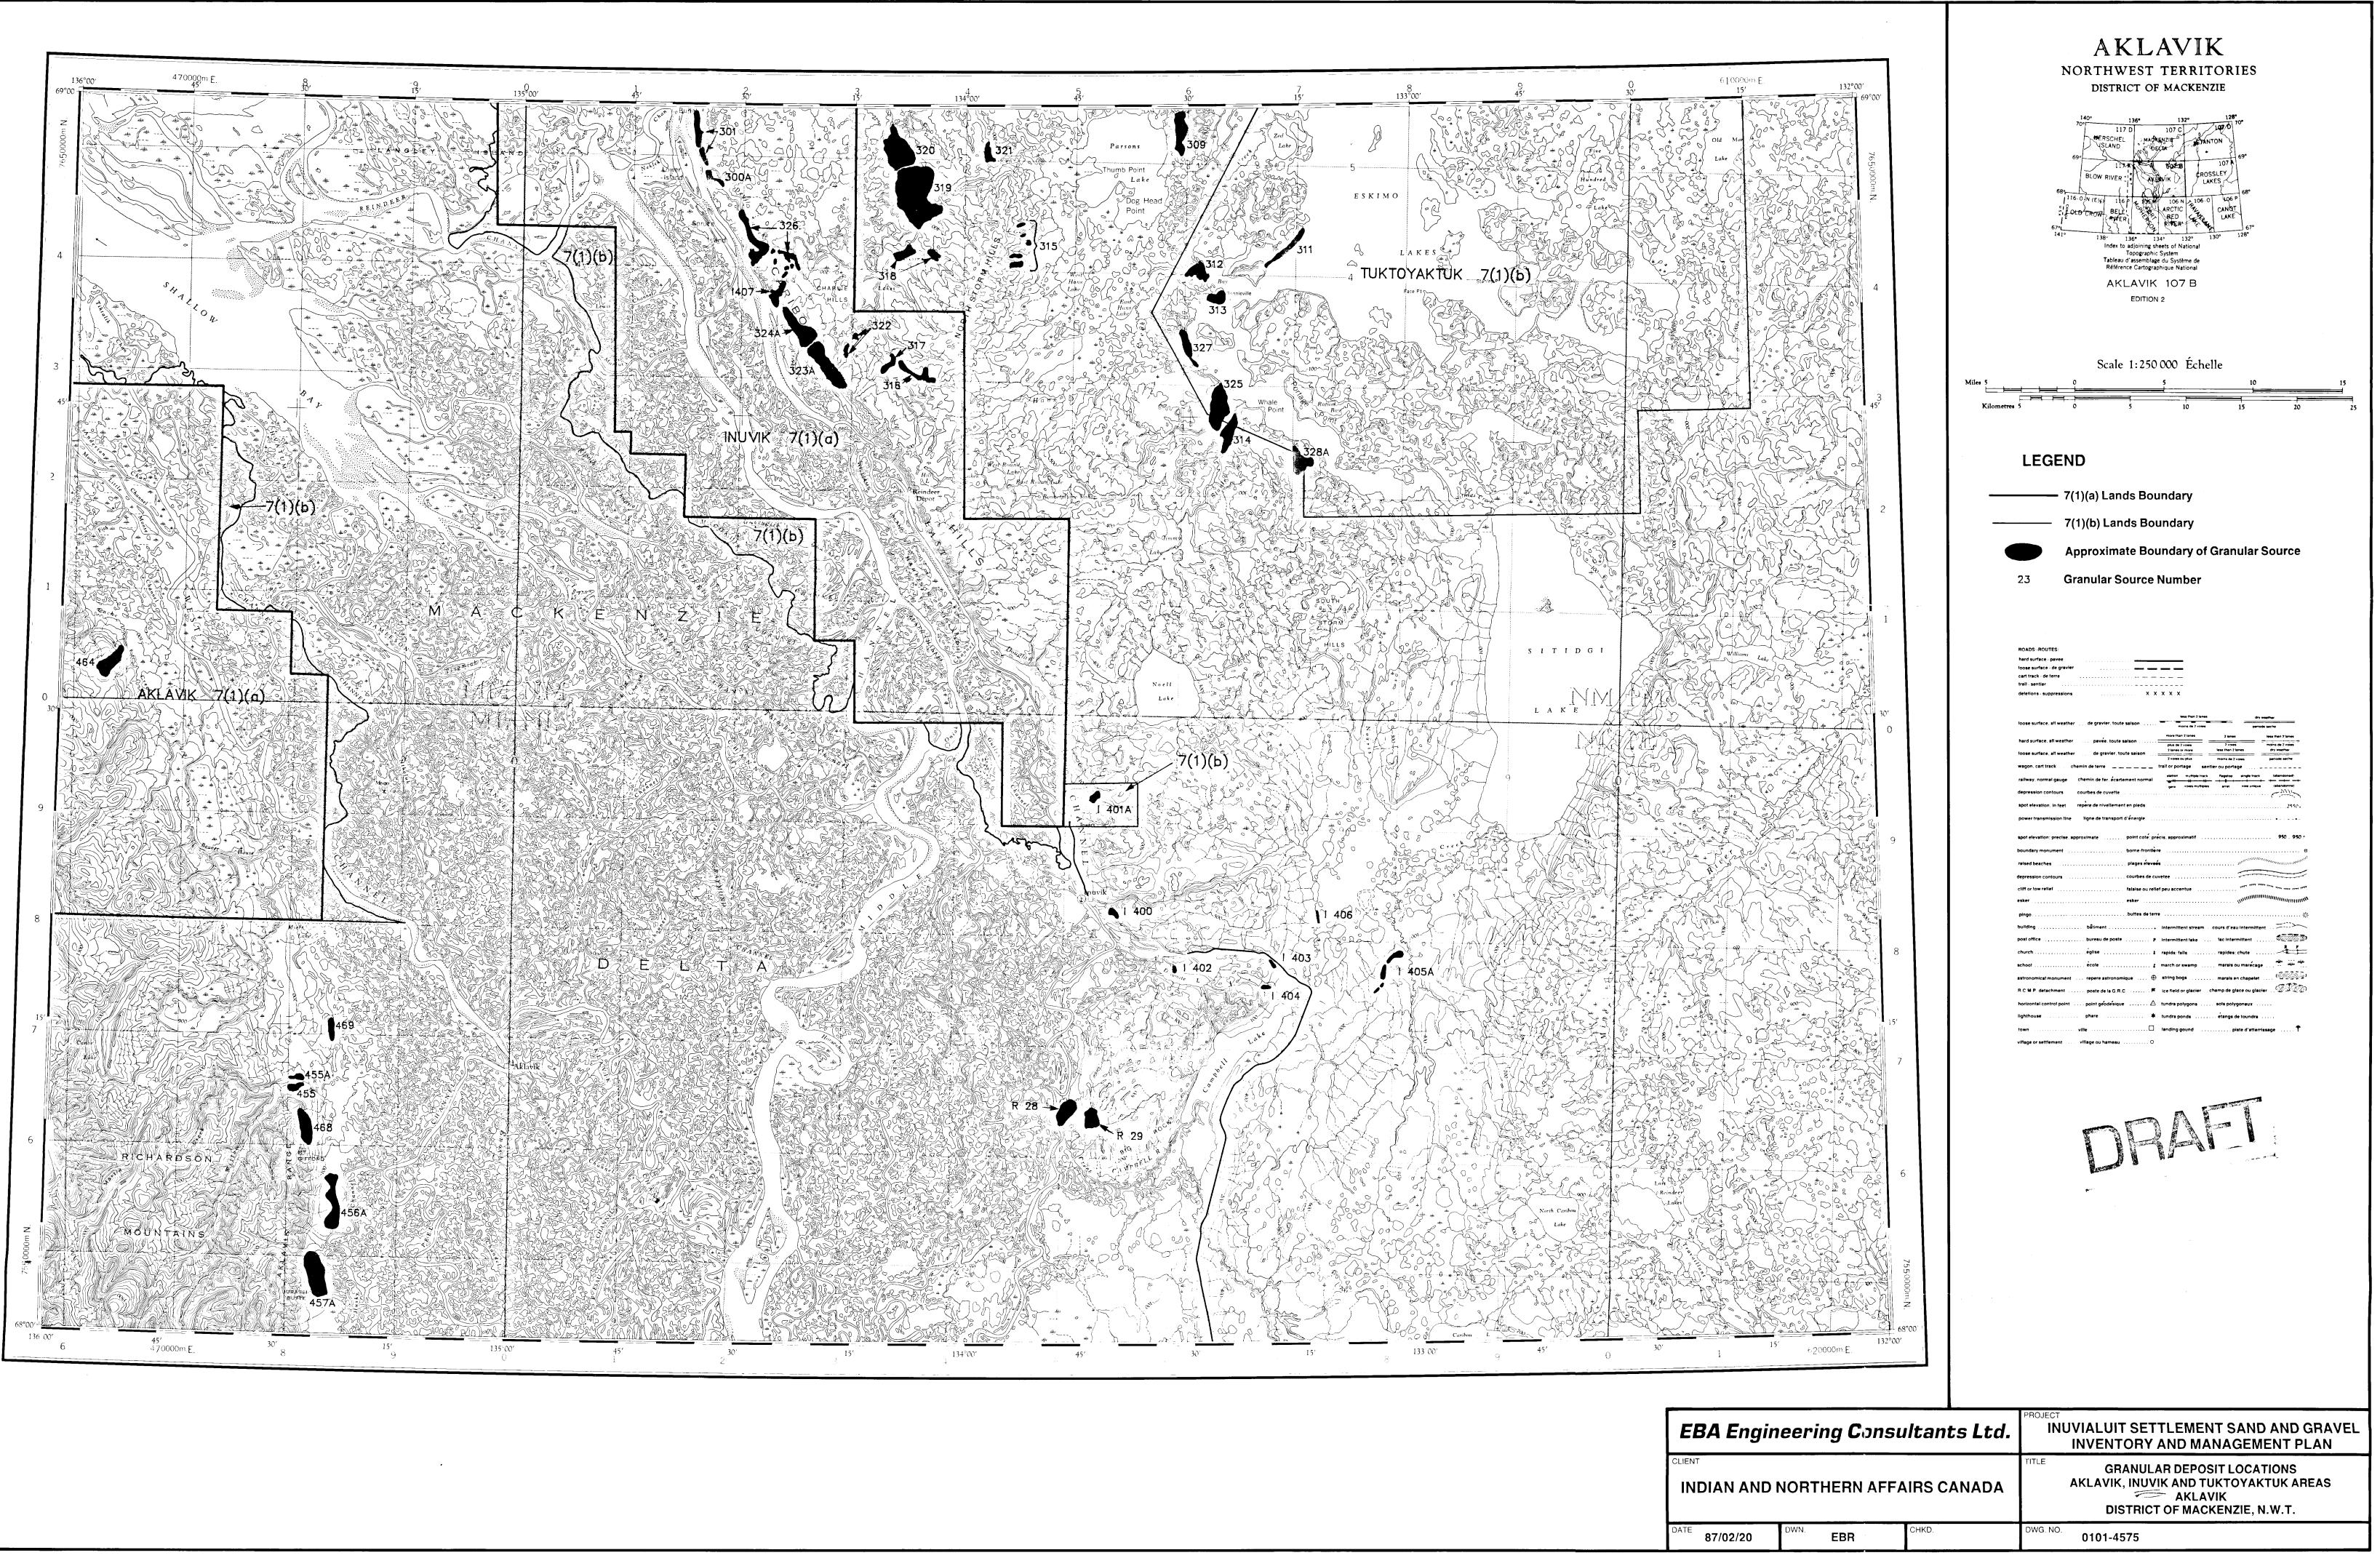

### INUVIALUIT SETTLEMENT SAND AND GRAVEL INVENTORY AND MANAGEMENT PLAN

1:250,000 Maps

-Addendum To Draft Report

Attention: Mr. R.G. Gowan, P.Geol. Geotechnical Advisor

Dear Sir:

Subject: Inuvialuit Settlement Sand and Gravel Inventory and Management Plan-1:250,000 Maps

Please find draft copies of the required 1:250,000 maps enclosed with this letter. These maps constitute an addendum to the recently submitted Draft Report for the subject project.